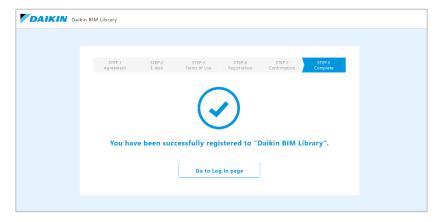

#### **Step 8: Registration complete**

Your membership registration is complete.