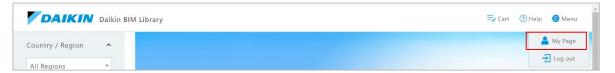

# My Page

Click "My Page" in the website header to see My Page.

From "My Page", you can (1) Reset your password, (2) Change your account information, and (3) Delete your account.

When you click one of the buttons, you will be prompted to enter your current password. Please enter the information and proceed to the next screen.