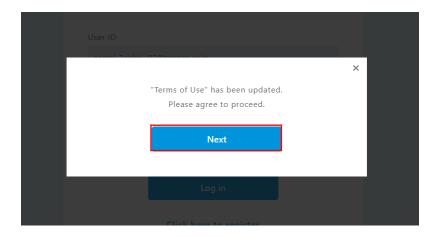

#### **■**Updating "Terms of Use"

If the "Terms of Use" is updated, you must agree first.

The following screen will be displayed when logging in so click "Next" to proceed.