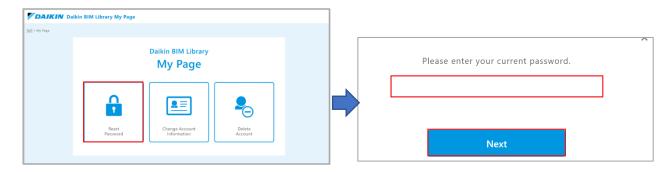

# My Page

Click "My Page" in the website header to see My Page.

From "My Page", you can (1) Reset your password, (2) Change your account information, and (3) Delete your account.

When you click one of the buttons, you will be prompted to enter your current password. Please enter the information and proceed to the next screen.

## **Reset Password**

Select "Reset Password" from "My Page", enter your current password and click "Next".

Enter your new password twice and click "Reset".

Please note that a password same with the current one cannot be used.