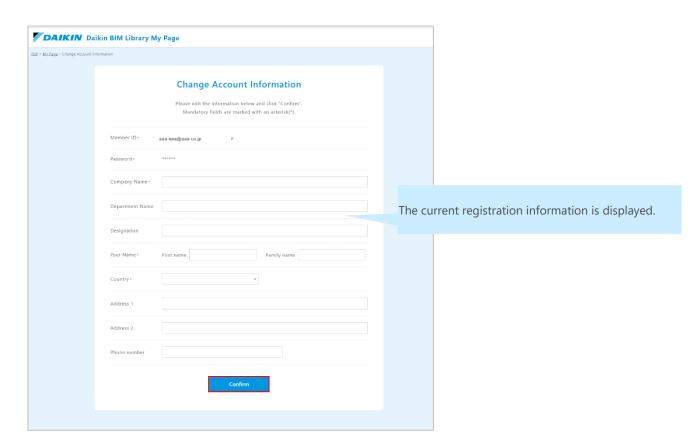

# **Change Account Information**

Select "Change Account Information" from "My Page", enter your current password and click "Next".

The registered information will be displayed on the following screen. Enter the new information in the fields you want to change and click "Confirm".