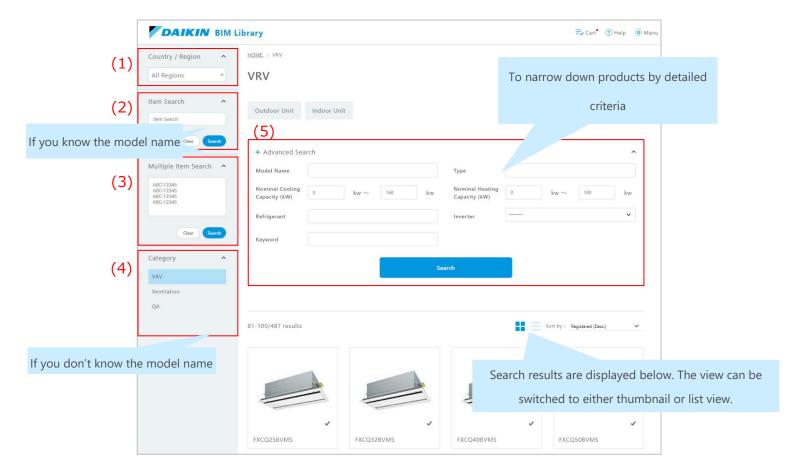

### **Product Search**

Search for the product you wish to download from the TOP page.

| (1) | Country/Region          | Can narrow down products to display by country/region.                                                                                                                         |
|-----|-------------------------|--------------------------------------------------------------------------------------------------------------------------------------------------------------------------------|
| (2) | Item Search             | Can search by the first few characters of a model name.                                                                                                                        |
| (3) | Multiple Item<br>Search | Can search by multiple model names at once, separated by new lines.                                                                                                            |
| (4) | Category<br>Search      | Can view products within the category.                                                                                                                                         |
| (5) | Advanced<br>Search      | You can search for products that match detailed criteria among those included in the list of products in the selected category. You can search by specifications or free word. |