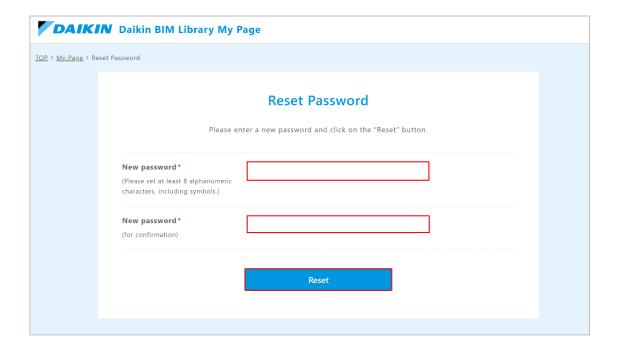

## **Reset Password**

Select "Reset Password" from "My Page", enter your current password and click "Next".

Enter your new password twice and click "Reset".

Please note that a password same with the current one cannot be used.