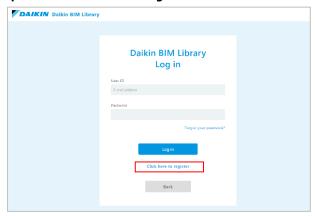

#### Step 1: Click "Log in"

Step 2: Click "Click here to register"

# Log in

Log in screen can be accessed by clicking "Log in" in the website header or when downloading BIM data.

#### From the screen that appears when downloading

Enter your user ID and password, then click "Log in".