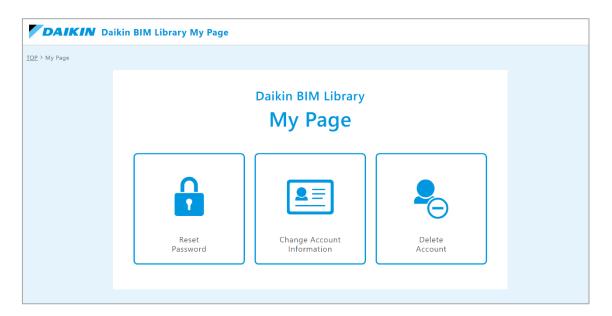

# My Page

Click "My Page" in the website header to see My Page.

From "My Page", you can (1) Reset your password, (2) Change your account information, and (3) Delete your account.

When you click one of the buttons, you will be prompted to enter your current password. Please enter the information and proceed to the next screen.

## **Reset Password**

Select "Reset Password" from "My Page", enter your current password and click "Next".

Enter your new password twice and click "Reset".

Please note that a password same with the current one cannot be used.

# **Change Account Information**

Select "Change Account Information" from "My Page", enter your current password and click "Next".

The registered information will be displayed on the following screen. Enter the new information in the fields you want to change and click "Confirm".

### **Account Deletion**

Select "Delete account" from "My Page", enter your current password and click "Next".

A confirmation screen will appear.

To proceed with account deletion, click "Delete Account".