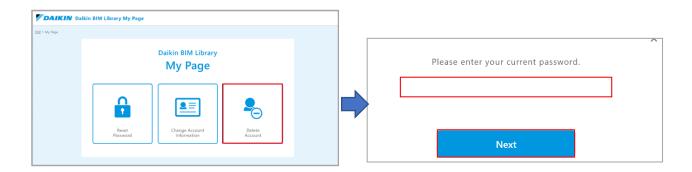

# My Page

Click "My Page" in the website header to see My Page.

From "My Page", you can (1) Reset your password, (2) Change your account information, and (3) Delete your account.

When you click one of the buttons, you will be prompted to enter your current password. Please enter the information and proceed to the next screen.

### **Account Deletion**

Select "Delete account" from "My Page", enter your current password and click "Next".

A confirmation screen will appear.

To proceed with account deletion, click "Delete Account".