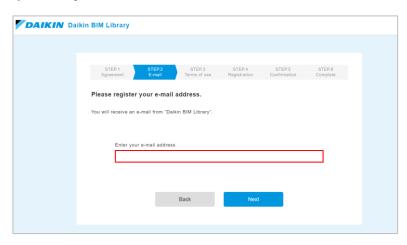

#### Step 4: Enter your e-mail address

#### Step 5: Access the URL in the e-mail sent to you

You will receive an email to the email address you entered. Click the URL to access the site.