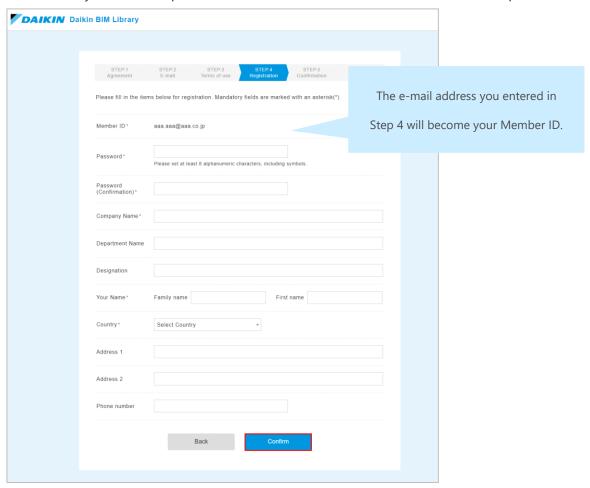

#### Step 7: Enter membership information

Please enter your membership information and click "Confirm". Fields marked with "\*" are required.

A confirmation screen will appear. Check the contents and click "Register".