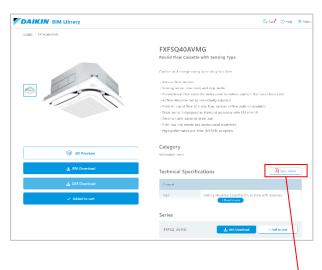

### **View Product Details**

Select a product from the list of search results and display the product details.

Detailed product information is displayed.

Click "Add to cart" on the product detail screen to add the product to your cart.

## **Download Spec Sheet**

Click "Spec Sheet" from the product detail page to download PDF data of the spec sheet.