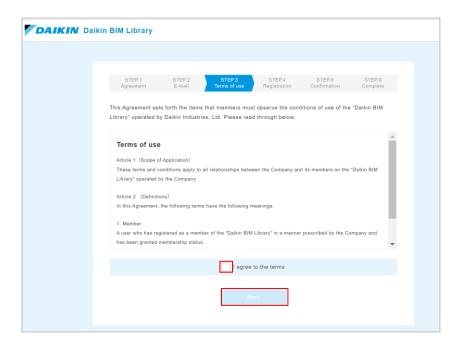

#### Step 6: Agree to "Terms of Use"

Membership registration requires agreement to the "Terms of Use".

Review the contents, check on the "I agree to the terms" checkbox, and click "Next".