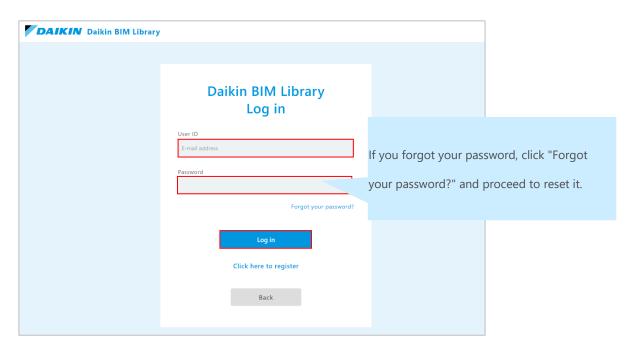

# Log in

Log in screen can be accessed by clicking "Log in" in the website header or when downloading BIM data.

#### From the header

#### From the screen that appears when downloading

Enter your user ID and password, then click "Log in".

#### ■Password Expiration Date

Password is valid for 90 days.

If the expiration date is exceeded, the following screen will be displayed when logging in.

Click "Next" to proceed to the password reset screen.