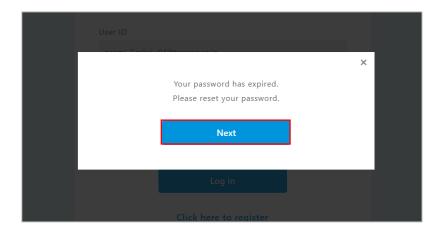

#### ■Password Expiration Date

Password is valid for 90 days.

If the expiration date is exceeded, the following screen will be displayed when logging in.

Click "Next" to proceed to the password reset screen.