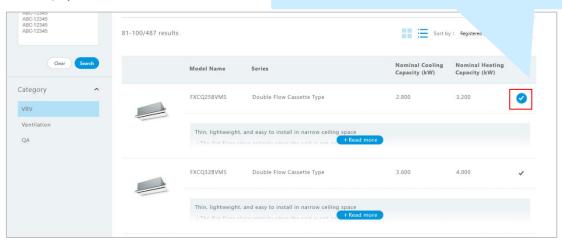

### **Add to Cart**

Batch downloads can be performed by adding the products you wish to download to your cart.

To add to cart, click the check mark on the thumbnail image in the search results.

#### ■For list display

cart.