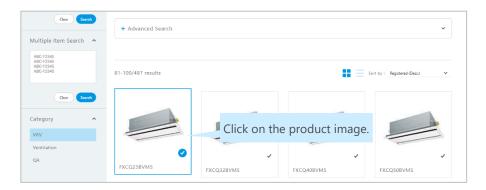

### **Add to Cart**

Batch downloads can be performed by adding the products you wish to download to your cart.

To add to cart, click the check mark on the thumbnail image in the search results.

#### ■For thumbnail display

Click the check mark to add the item to your cart.

If the check mark is light blue, it means it's added to your