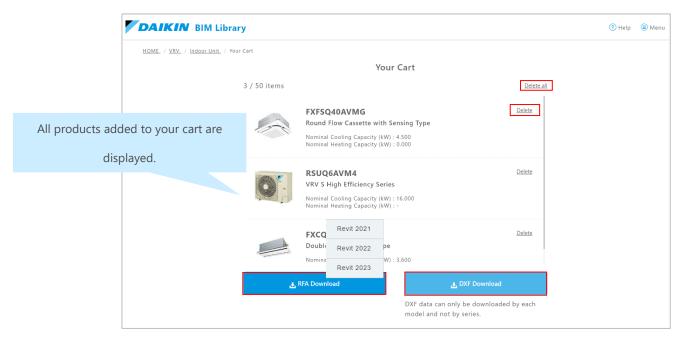

## **Download (For multiple item download)**

Download BIM data by cart.

Click "Cart" in the website header to see the list of products added to your cart.

#### Download RFA File

Click "RFA Download" and select the version of Revit you wish to download.

#### Download DXF file

Click "DXF Download" to start downloading.

If unnecessary data is included, it can be deleted by clicking "Delete".

Clicking "Delete all" will delete all data contained in your cart.