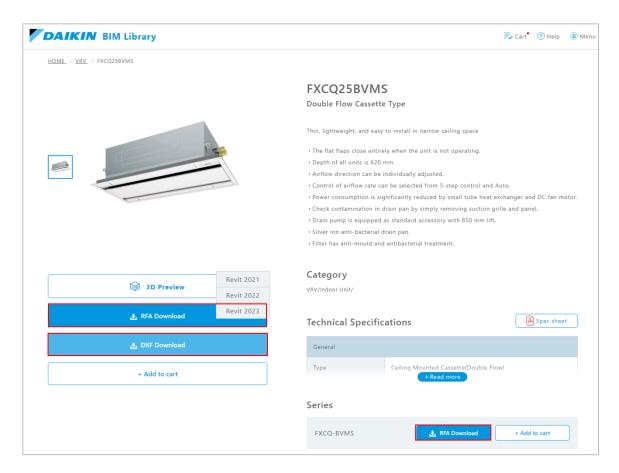

#### Download RFA File

Click "RFA Download" and select the version of Revit you wish to download.

## **Download Spec Sheet**

Click "Spec Sheet" from the product detail page to download PDF data of the spec sheet.