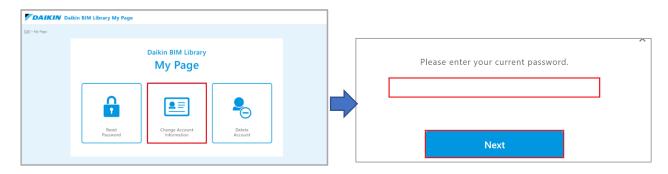

# My Page

Click "My Page" in the website header to see My Page.

From "My Page", you can (1) Reset your password, (2) Change your account information, and (3) Delete your account.

When you click one of the buttons, you will be prompted to enter your current password. Please enter the information and proceed to the next screen.

## **Reset Password**

Select "Reset Password" from "My Page", enter your current password and click "Next".

Enter your new password twice and click "Reset".

Please note that a password same with the current one cannot be used.

# **Change Account Information**

Select "Change Account Information" from "My Page", enter your current password and click "Next".

The registered information will be displayed on the following screen. Enter the new information in the fields you want to change and click "Confirm".

### **Account Deletion**

Select "Delete account" from "My Page", enter your current password and click "Next".

A confirmation screen will appear.

To proceed with account deletion, click "Delete Account".