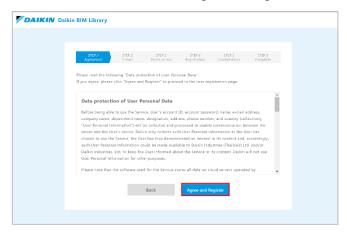

#### Step 3: Agree to "Data protection of User Personal Data"

Membership registration requires consent to the handling of personal information.

Review the information and click "Agree and Register".