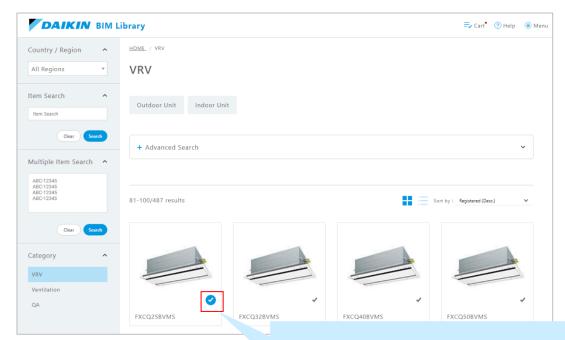

### **Add to Cart**

Batch downloads can be performed by adding the products you wish to download to your cart.

To add to cart, click the check mark on the thumbnail image in the search results.

#### ■For thumbnail display

Click the check mark to add the item to your cart.

If the check mark is light blue, it means it's added to your