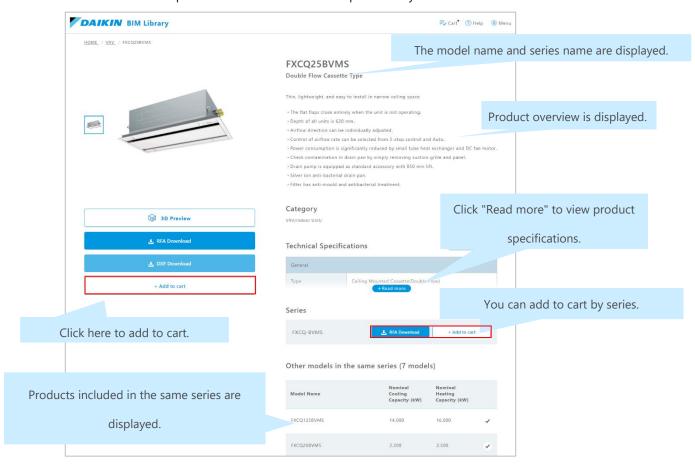

### **View Product Details**

Select a product from the list of search results and display the product details.

Detailed product information is displayed.

Click "Add to cart" on the product detail screen to add the product to your cart.

#### Download RFA File

Click "RFA Download" and select the version of Revit you wish to download.

#### Download DXF file

Click "DXF Download" to start downloading.

#### **Download by Series**

Click "RFA Download" on the right side of the series name to download all the RFA files in the series.