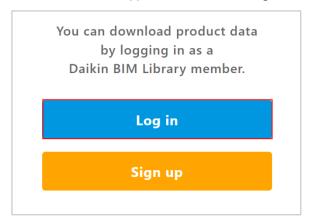

# **Membership Registration**

Membership registration is required to download BIM data.

Follow the steps below to register as a member.

- Step 1 Click "Log in"
- Step 2 Click "Click here to register"
- Step 3 Agree to "Data protection of User Personal Data"
- Step 4 Enter your e-mail address
- Step 5 Access the URL in the e-mail sent to you
- Step 6 Agree to "Terms of Use"
- Step 7 Enter membership information
- Step 8 Registration complete

#### Step 1: Click "Log in"

Step 2: Click "Click here to register"