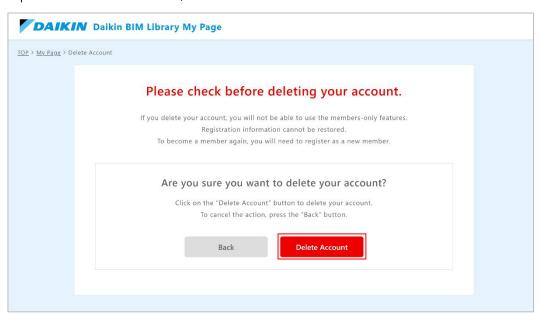

### **Account Deletion**

Select "Delete account" from "My Page", enter your current password and click "Next".

A confirmation screen will appear.

To proceed with account deletion, click "Delete Account".